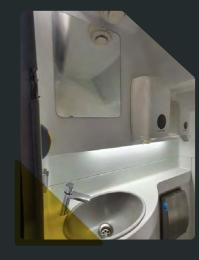

| Length                       | 12.80 meters      |
|------------------------------|-------------------|
| Maximum Power (kW/hp)        | 450 CV            |
| Restroom (WC)                | Yes (1m³)         |
| Air Conditioning (A/C)       | 125*2             |
| Maximum Number of Passengers | 51                |
| Coffee Maker                 | Sí                |
| Total Height                 | 4000mm            |
| Total Width                  | 2550mm            |
| Emission Compliance          | EURO VI C         |
| Quality Certificate          | ISO, Q de calidad |

| Length                       | 12.80 meters      |
|------------------------------|-------------------|
| Maximum Power (kW/hp)        | 450 CV            |
| Restroom (WC)                | Yes (1m³)         |
| Air Conditioning (A/C)       | 125*2             |
| Maximum Number of Passengers | 51                |
| Coffee Maker                 | Sí                |
| Total Height                 | 4000mm            |
| Total Width                  | 2550mm            |
| Emission Compliance          | EURO VID          |
| Quality Certificate          | ISO, Q de calidad |

| Length                       | 13.00 meters      |
|------------------------------|-------------------|
| Maximum Power (kW/hp)        | 432 CV            |
| Restroom (WC)                | Yes (1m³)         |
| Air Conditioning (A/C)       | 125*2             |
| Maximum Number of Passengers | 51                |
| Coffee Maker                 | Sí                |
| Total Height                 | 3770mm            |
| Total Width                  | 2550mm            |
| Emission Compliance          | EURO VI C         |
| Quality Certificate          | ISO, Q de calidad |