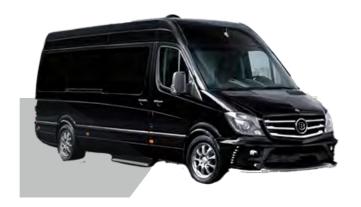

#### Mercedes-Benz 519 CDI 19 Seater

With seating for 19 passengers, this vehicle offers spaciousness and comfort for your travels.

#### Mercedes-Benz microbus 16 Seater

This vehicle, with a capacity of 16 passengers, provides you with spacious and comfortable space for your travels.