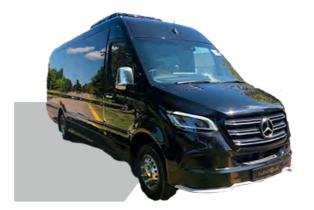

#### Mercedes-Benz 519 CDI 19 Seater

With seating for 19 passengers, this vehicle offers spaciousness and comfort for your travels.

#### Mercedes-Benz microbus 16 Seater

This vehicle, with a capacity of 16 passengers, provides you with spacious and comfortable space for your travels.