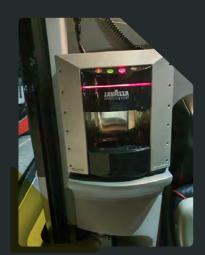

| Length                       | 12.80 meters      |
|------------------------------|-------------------|
| Maximum Power (kW/hp)        | 450 CV            |
| Restroom (WC)                | Yes (1m³)         |
| Air Conditioning (A/C)       | 125*2             |
| Maximum Number of Passengers | 51                |
| Coffee Maker                 | Sí                |
| Total Height                 | 4000mm            |
| Total Width                  | 2550mm            |
| Emission Compliance          | EURO VI C         |
| Quality Certificate          | ISO, Q de calidad |

| Length                       | 12.80 meters      |
|------------------------------|-------------------|
| Maximum Power (kW/hp)        | 450 CV            |
| Restroom (WC)                | Yes (1m³)         |
| Air Conditioning (A/C)       | 125*2             |
| Maximum Number of Passengers | 51                |
| Coffee Maker                 | Sí                |
| Total Height                 | 4000mm            |
| Total Width                  | 2550mm            |
| Emission Compliance          | EURO VID          |
| Quality Certificate          | ISO, Q de calidad |